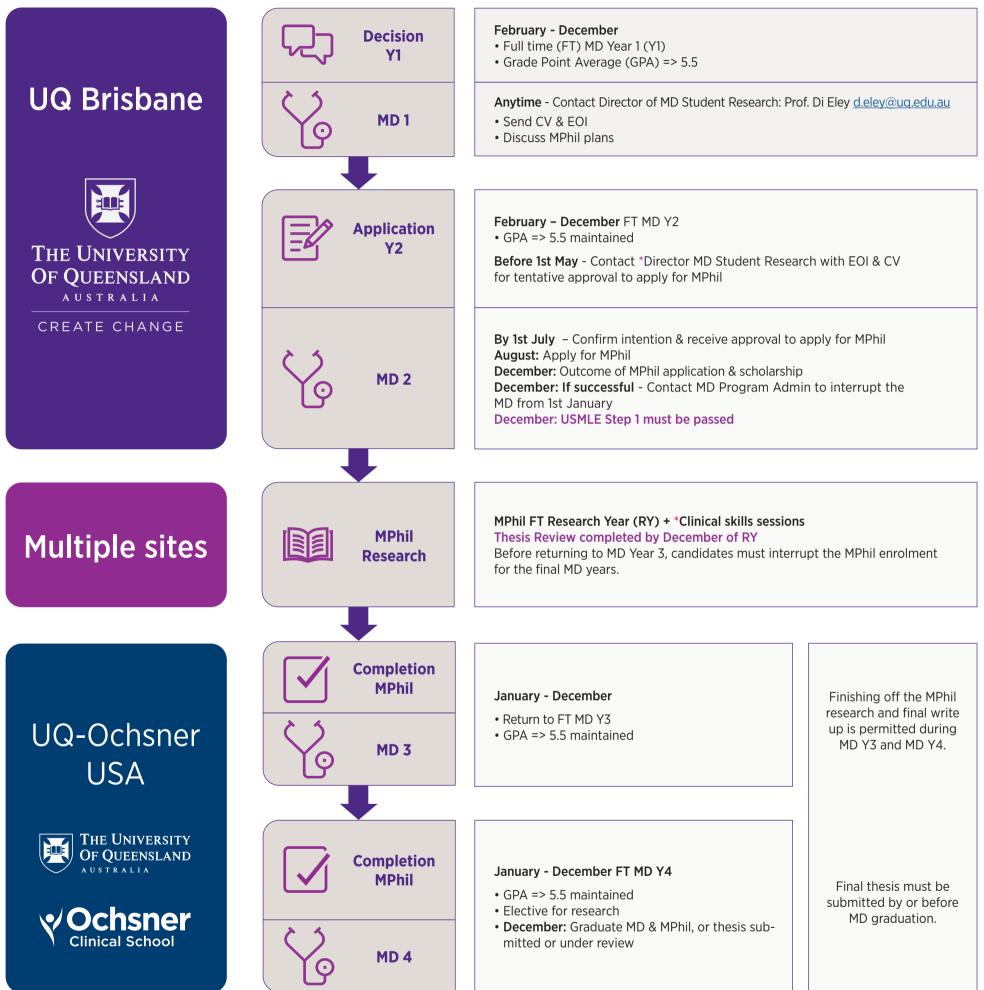

## UQ-Ochsner 2023 MD-HDR Timeframes

The HDR entry point to the Intercalated PhD or Intercalated MPhil is January (RQ1) after successful completion of MD Year 2.

## Timeframe for the UQ Intercalated MD-MPhil

\* Clinical skills workshops and opportunities for tutoring MD students are provided across research years to help students maintain clinical skills. FT = Full-time; RY = Full-time Research year