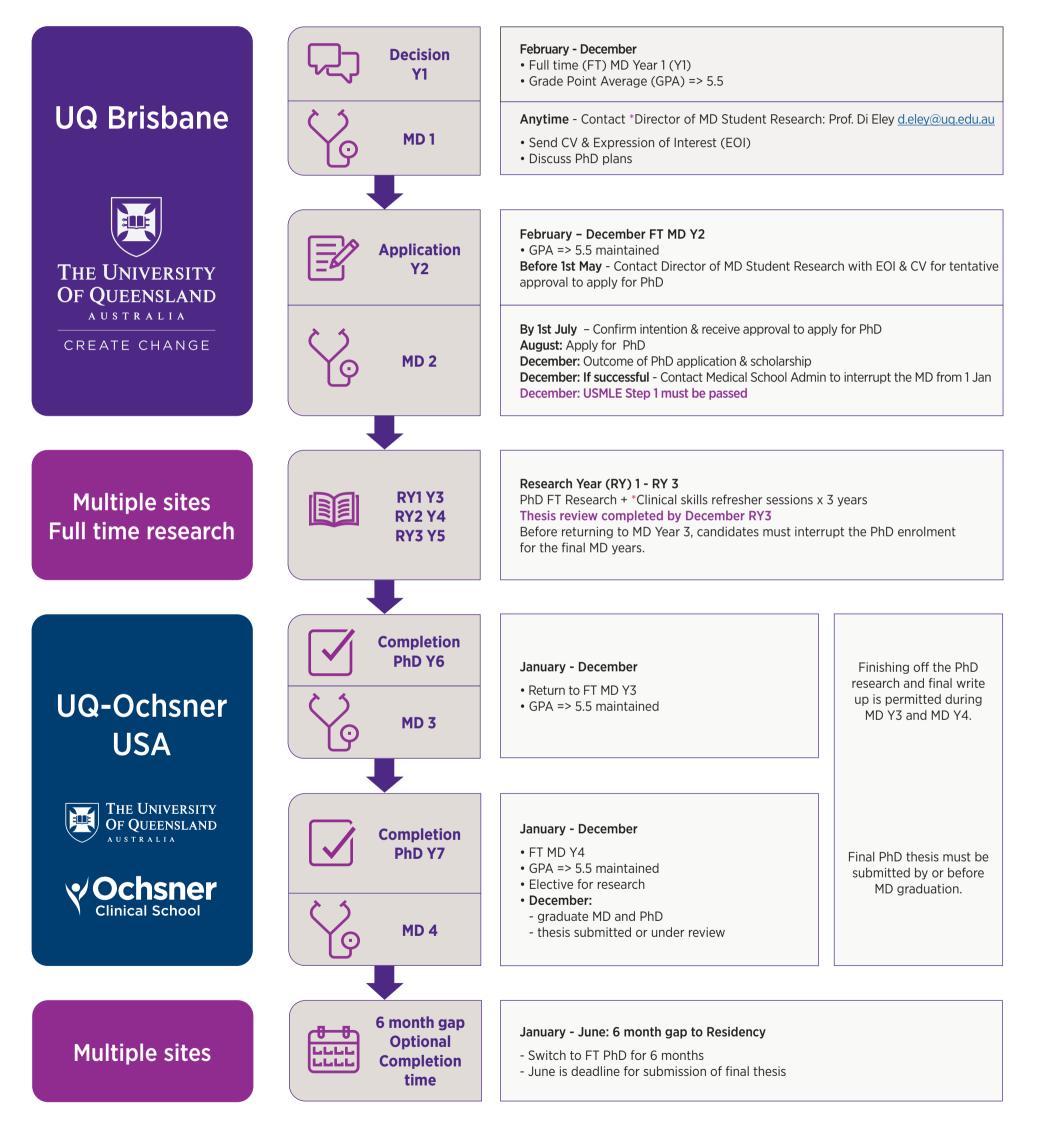

## UQ-Ochsner 2023 MD-HDR Timeframes

The HDR entry point to the Intercalated PhD or Intercalated MPhil is January (Research Quarter 1) after successful completion of MD Year 2.

## Timeframe for the UQ Intercalated MD-PhD

\* Clinical skills workshops and opportunities for tutoring MD students are provided across research years to help students maintain clinical skills. FT = Full-time; RY = Full-time Research Year