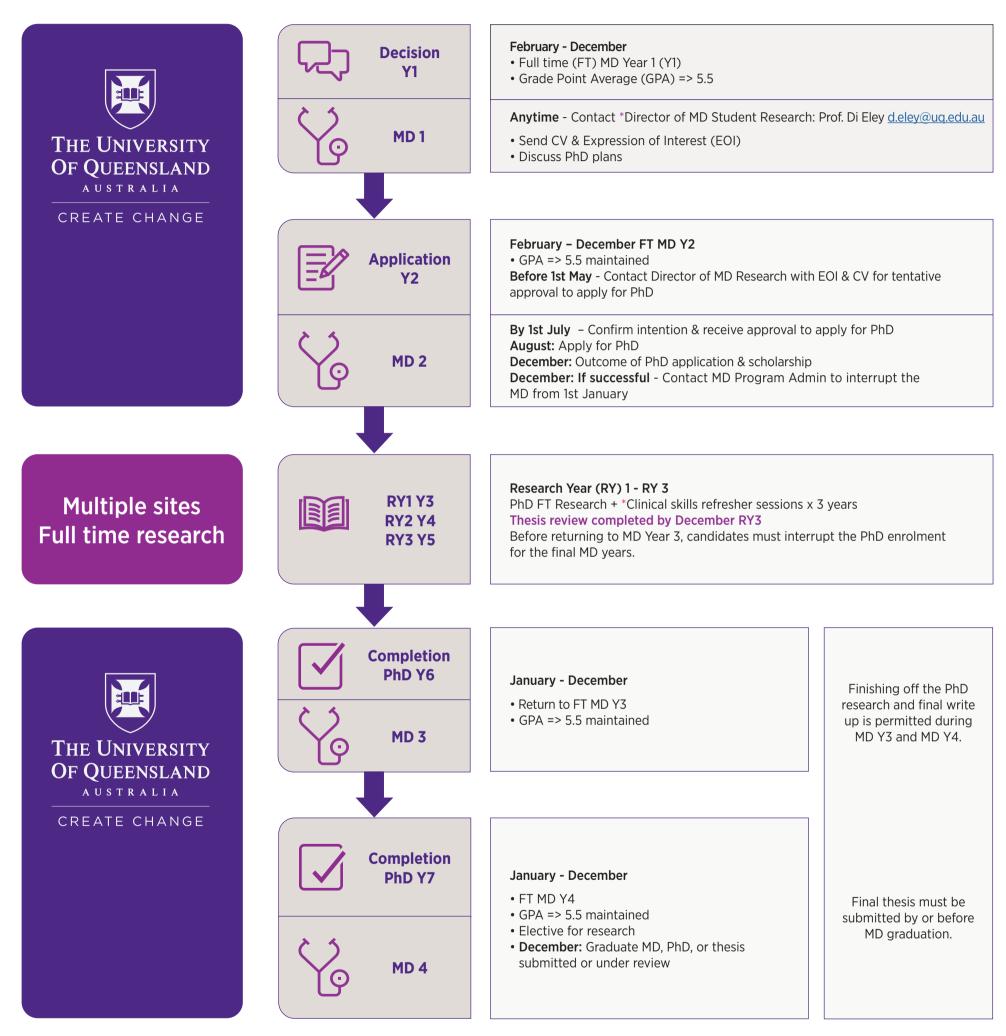

## Timeframe for the UQ Intercalated MD-PhD

<sup>\*</sup> Clinical skills workshops and opportunities for tutoring MD students are provided across research years to help students maintain clinical contact and skills. FT = Full-time; RY = Full-time Research Year

## 2023 MD-HDR Timeframes

The HDR entry point to the Intercalated PhD or Intercalated MPhil is January (Research Quarter 1) after successful completion of MD Year 2.