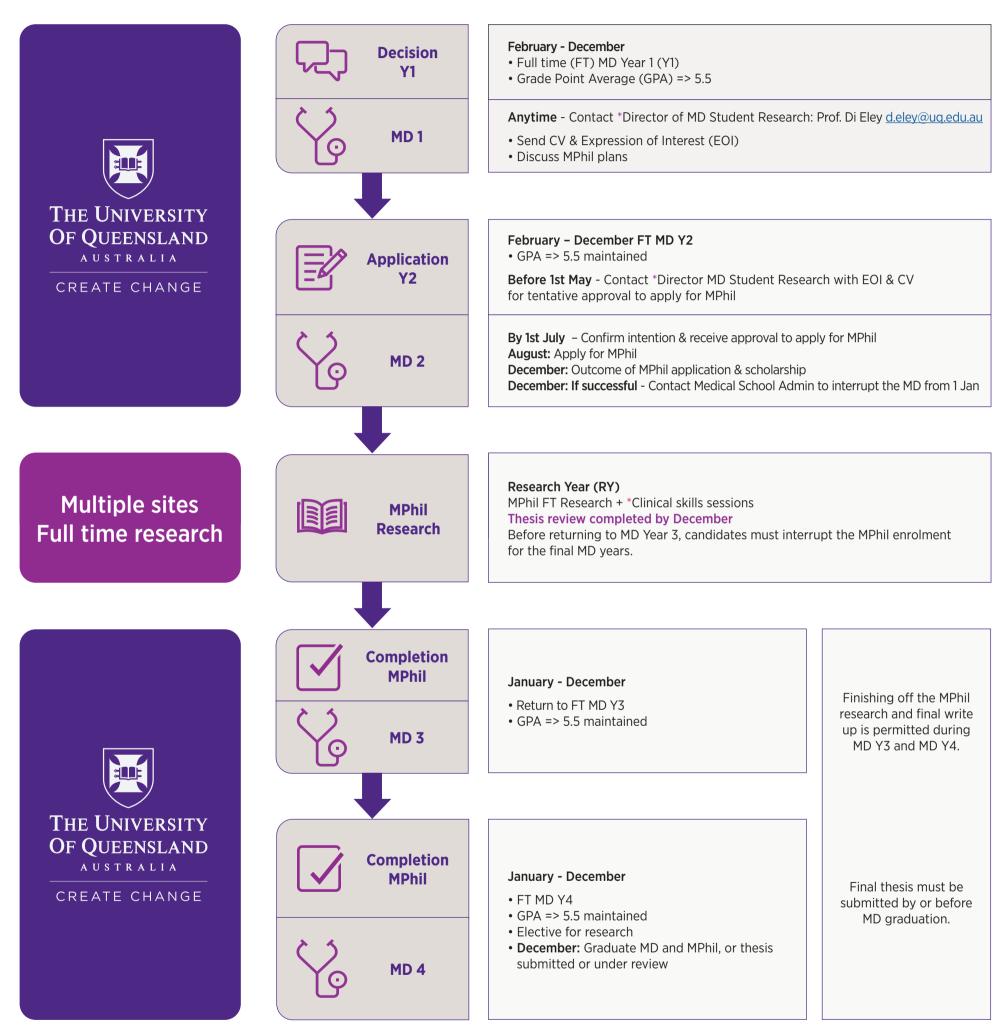

## Timeframe for the UQ Intercalated MD-MPhil

<sup>\*</sup> Clinical skills workshops and opportunities for tutoring MD students are provided across research years to help students maintain clinical skills. FT = Full-time; RY = Full-time Research Year

## 2023 MD-HDR Timeframes

The HDR entry point to the Intercalated PhD or Intercalated MPhil is January (Research Quarter 1) after successful completion of MD Year 2.