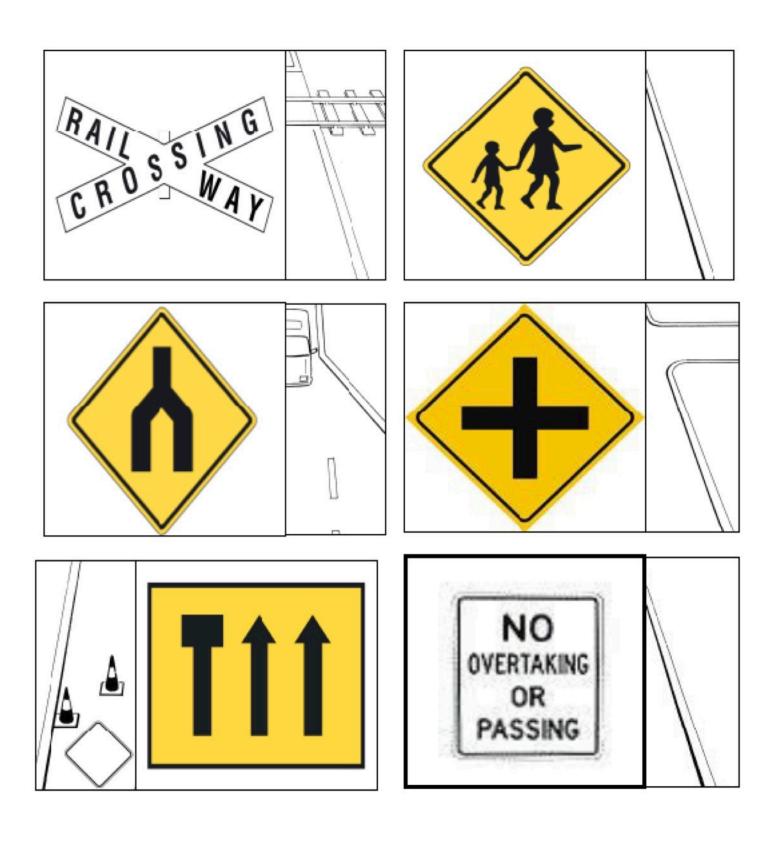

Page 1: Road situations

3-Domains screening toolkit for older driver medical assessment
Research Team: Professor Katharine Wallis, A/Professor Geoff Spurling, Dr James
Matthews, Dr Rory Melville, Marini Mendis, Dr Theresa Scott. k.wallis@uq.edu.au
General Practice Clinical Unit, Medical School, The University of Queensland.
Ethics: The University of Queensland Human Participants Ethics committee (2020002119).
Funded by: Motor Accident Insurance Commission and Royal Australian College of General Practitioners Foundation Grant.