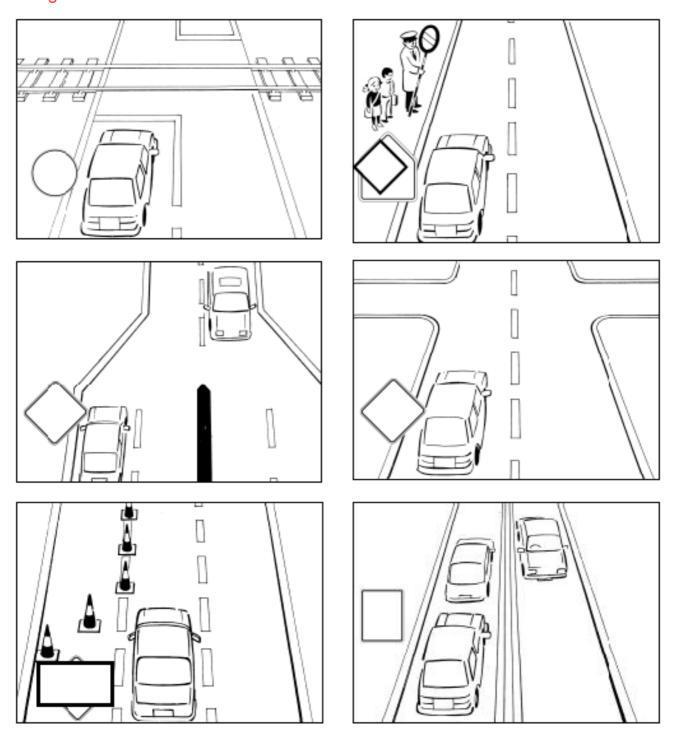

Page 1: Road situations

3-Domains screening toolkit for older driver medical assessment
Research Team: Professor Katharine Wallis, A/Professor Geoff Spurling, Dr James
Matthews, Dr Rory Melville, Marini Mendis, Dr Theresa Scott. k.wallis@uq.edu.au
General Practice Clinical Unit, Medical School, The University of Queensland.
Ethics: The University of Queensland Human Participants Ethics committee (2020002119).
Funded by: Motor Accident Insurance Commission and Royal Australian College of General Practitioners Foundation Grant.