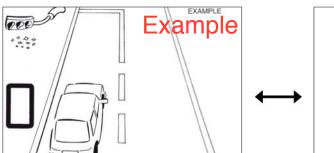

Page 1: Road situations

3-Domains screening toolkit for older driver medical assessment
Research Team: Professor Katharine Wallis, A/Professor Geoff Spurling, Dr James
Matthews, Dr Rory Melville, Marini Mendis, Dr Theresa Scott. k.wallis@uq.edu.au
General Practice Clinical Unit, Medical School, The University of Queensland.
Ethics: The University of Queensland Human Participants Ethics committee (2020002119).
Funded by: Motor Accident Insurance Commission and Royal Australian College of General Practitioners Foundation Grant.