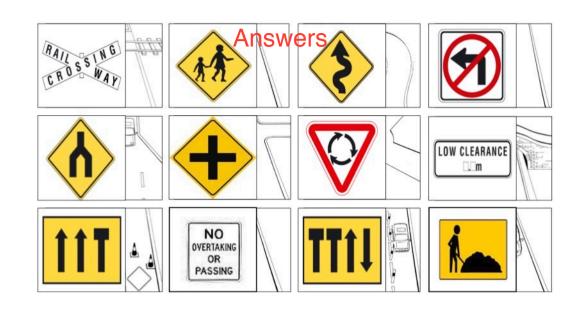

Page 2. Road situations

3-Domains screening toolkit for older driver medical assessment
Research Team: Professor Katharine Wallis, A/Professor Geoff Spurling, Dr James
Matthews, Dr Rory Melville, Marini Mendis, Dr Theresa Scott. k.wallis@uq.edu.au
General Practice Clinical Unit, Medical School, The University of Queensland.
Ethics: The University of Queensland Human Participants Ethics committee (2020002119).
Funded by: Motor Accident Insurance Commission and Royal Australian College of General Practitioners Foundation Grant.