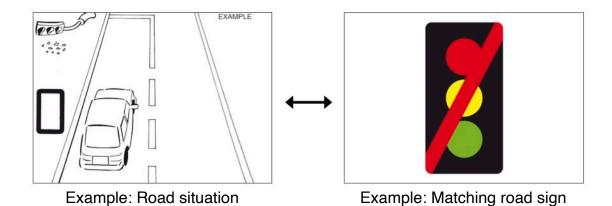

Page 1: Road situations

3-Domains screening toolkit for older driver medical assessment
Research Team: Professor Katharine Wallis, A/Professor Geoff Spurling, Dr James
Matthews, Dr Rory Melville, Marini Mendis, Dr Theresa Scott. k.wallis@uq.edu.au
General Practice Clinical Unit, Medical School, The University of Queensland.
Ethics: The University of Queensland Human Participants Ethics committee (2020002119).
Funded by: Motor Accident Insurance Commission and Royal Australian College of General Practitioners Foundation Grant.