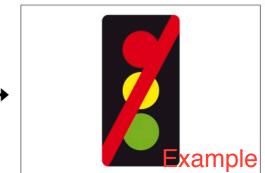

Page 1: Road situations

3-Domains screening toolkit for older driver medical assessment
Research Team: Professor Katharine Wallis, A/Professor Geoff Spurling, Dr James
Matthews, Dr Rory Melville, Marini Mendis, Dr Theresa Scott. k.wallis@uq.edu.au
General Practice Clinical Unit, Medical School, The University of Queensland.
Ethics: The University of Queensland Human Participants Ethics committee (2020002119).
Funded by: Motor Accident Insurance Commission and Royal Australian College of General Practitioners Foundation Grant.