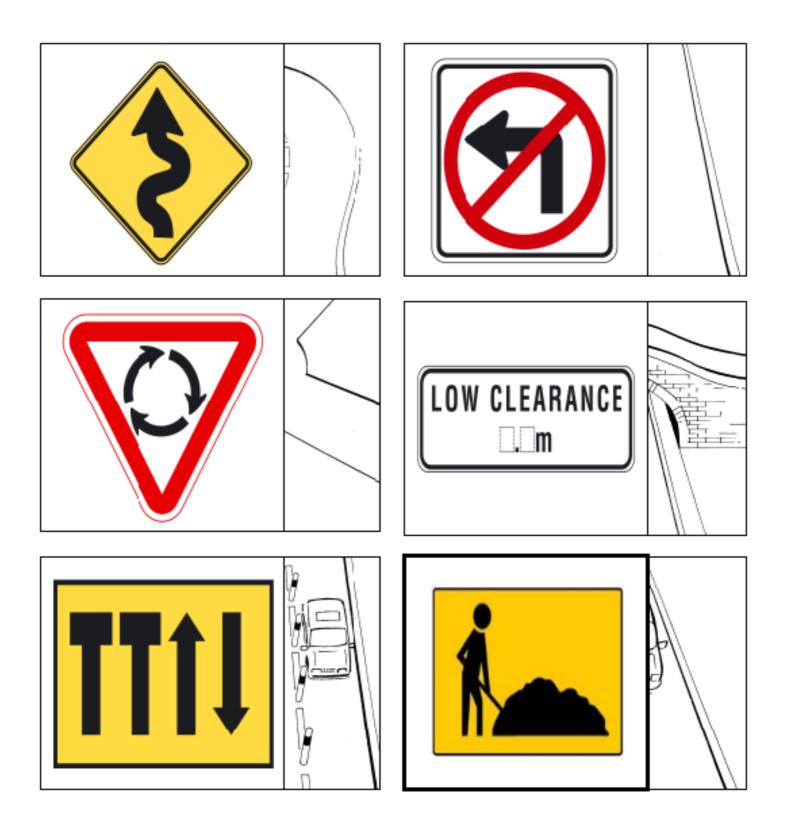

Page 2. Road situations

3-Domains screening toolkit for older driver medical assessment
Research Team: Professor Katharine Wallis, A/Professor Geoff Spurling, Dr James
Matthews, Dr Rory Melville, Marini Mendis, Dr Theresa Scott. k.wallis@uq.edu.au
General Practice Clinical Unit, Medical School, The University of Queensland.
Ethics: The University of Queensland Human Participants Ethics committee (2020002119).
Funded by: Motor Accident Insurance Commission and Royal Australian College of General Practitioners Foundation Grant.