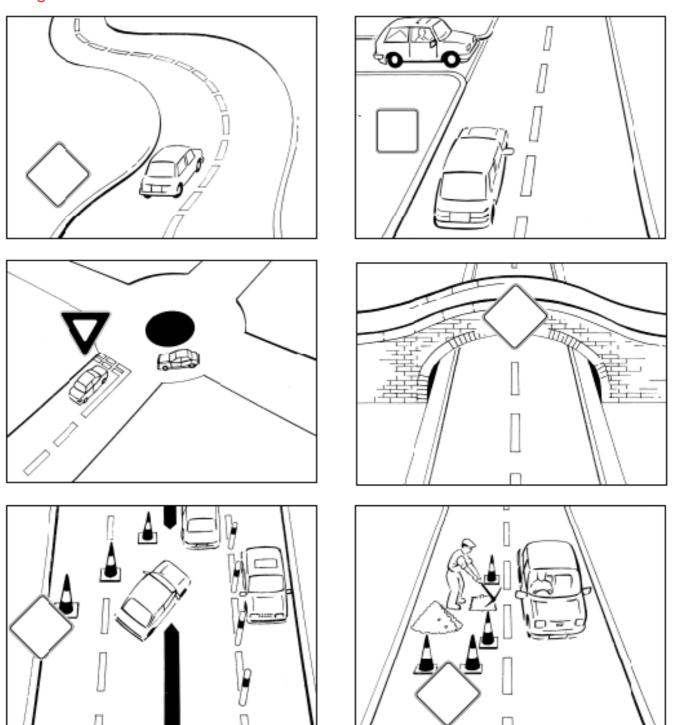

Page 1: Road situations

3-Domains screening toolkit for older driver medical assessment
Research Team: Professor Katharine Wallis, A/Professor Geoff Spurling, Dr James
Matthews, Dr Rory Melville, Marini Mendis, Dr Theresa Scott. k.wallis@uq.edu.au
General Practice Clinical Unit, Medical School, The University of Queensland.
Ethics: The University of Queensland Human Participants Ethics committee (2020002119).
Funded by: Motor Accident Insurance Commission and Royal Australian College of General Practitioners Foundation Grant.